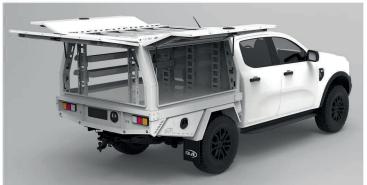

# S2 SERVICE BODY

### from **\$23,950**

- + Undertray Drawer
- + Low Profile Roof Rack
- + Underbody Boxes
- + Shelving Package
- + Remote Central Locking

BOSS ALUMINIUM +61 3 9729 3092 sales@bossaluminium.com.au bossaluminium.com.au