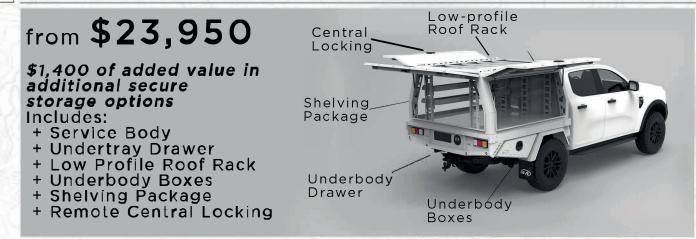

# S2 SERVICE BODY

### from **\$23,950**

- + Undertray Drawer
- + Low Profile Roof Rack
- + Underbody Boxes
- + Shelving Package
- + Remote Central Locking

BOSS ALUMINIUM +61 3 9729 3092 sales@bossaluminium.com.au bossaluminium.com.au